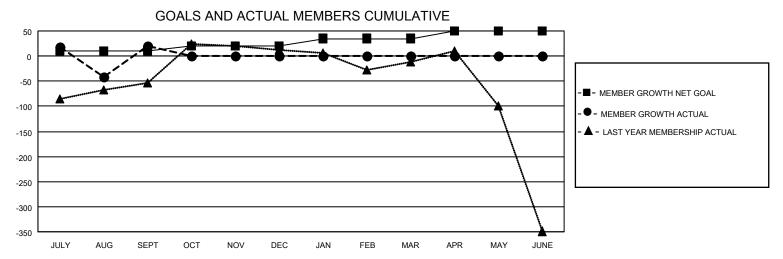

## MONTHLY MEMBERSHIP PROGRESS REPORT

LOCATION INDIA District 3233G2 Results as of: 9/30/2021

| Clubs RESULTS FOR 2021-2022 |   |   |   | Members RESULTS FOR 2021-2022 |    |     |     |
|-----------------------------|---|---|---|-------------------------------|----|-----|-----|
|                             |   |   |   |                               |    |     |     |
| JULY/AUG/SEPT               | 3 | 3 | 6 | JULY/AUG/SEPT                 | 10 | 130 | 100 |
| OCT/NOV/DEC                 | 2 | 0 | 0 | OCT/NOV/DEC                   | 10 | 0   | 0   |
| JAN/FEB/MAR                 | 3 | 0 | 0 | JAN/FEB/MAR                   | 15 | 0   | 0   |
| APR/MAY/JUNE                | 2 | 0 | 0 | APR/MAY/JUNE                  | 15 | 0   | 0   |

## GOALS AND ACTUAL NEW CLUBS CUMULATIVE

| DROPPED CLUBS: 6 |    | 28 CLUBS OF 116 ADDED 1 OR<br>MORE NEW MEMBERS | GENDER DISTRIBUTION                 |                           |  |
|------------------|----|------------------------------------------------|-------------------------------------|---------------------------|--|
|                  |    | NOTE NEW WEINBERG                              | MALE                                | 1,572 (64.96%)            |  |
|                  |    |                                                | FEMALE<br>NON BINARY                | 848 (35.04%)<br>0 (0.00%) |  |
| DROPPED MEMBERS  |    |                                                | PREFER NOT TO ANSWER 0 (0.00%)      |                           |  |
| DECEASED         | 1  |                                                | THE EKINOT TO ANOWER                | 0 (0.0070)                |  |
| CLUB CANCELLED   | 56 | CLICK HERE FOR CUMULATIVE                      | TOTAL FAMILY UNIT MEMBERS           | 1,225                     |  |
| OTHER            | 43 | MEMBERSHIP DATA                                |                                     |                           |  |
| TOTAL 100        |    |                                                | FAMILY MEMBERS PAYING HALF DUES 741 |                           |  |
|                  |    |                                                |                                     |                           |  |