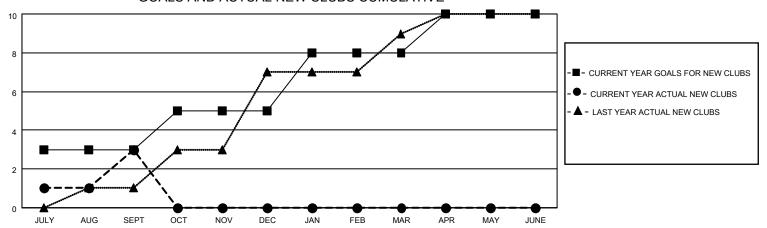

## MONTHLY MEMBERSHIP PROGRESS REPORT

LOCATION INDIA District 3233G2 Results as of: 9/30/2021

| Clubs RESULTS FOR 2021-2022 |   |   |   | Members RESULTS FOR 2021-2022 |    |     |     |
|-----------------------------|---|---|---|-------------------------------|----|-----|-----|
|                             |   |   |   |                               |    |     |     |
| JULY/AUG/SEPT               | 3 | 3 | 6 | JULY/AUG/SEPT                 | 10 | 130 | 100 |
| OCT/NOV/DEC                 | 2 | 0 | 0 | OCT/NOV/DEC                   | 10 | 0   | 0   |
| JAN/FEB/MAR                 | 3 | 0 | 0 | JAN/FEB/MAR                   | 15 | 0   | 0   |
| APR/MAY/JUNE                | 2 | 0 | 0 | APR/MAY/JUNE                  | 15 | 0   | 0   |

## GOALS AND ACTUAL NEW CLUBS CUMULATIVE

| DROPPED CLUBS: 6 |    | 28 CLUBS OF 116 ADDED 1 OR<br>MORE NEW MEMBERS | GENDER DISTRIBUTION                 |                           |  |
|------------------|----|------------------------------------------------|-------------------------------------|---------------------------|--|
|                  |    | NOTE NEW WEINBERG                              | MALE                                | 1,572 (64.96%)            |  |
|                  |    |                                                | FEMALE<br>NON BINARY                | 848 (35.04%)<br>0 (0.00%) |  |
| DROPPED MEMBERS  |    |                                                | PREFER NOT TO ANSWER 0 (0.00%)      |                           |  |
| DECEASED         | 1  |                                                | THE EKINOT TO ANOWER                | 0 (0.0070)                |  |
| CLUB CANCELLED   | 56 | CLICK HERE FOR CUMULATIVE                      | TOTAL FAMILY UNIT MEMBERS           | 1,225                     |  |
| OTHER            | 43 | MEMBERSHIP DATA                                |                                     |                           |  |
| TOTAL 100        |    |                                                | FAMILY MEMBERS PAYING HALF DUES 741 |                           |  |
|                  |    |                                                |                                     |                           |  |